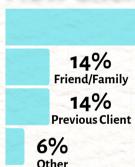

### 2023 Income

#### \$973,676

Individuals and Businesses
Fundraising and Grants
Churches & Groups
Interest & Investment